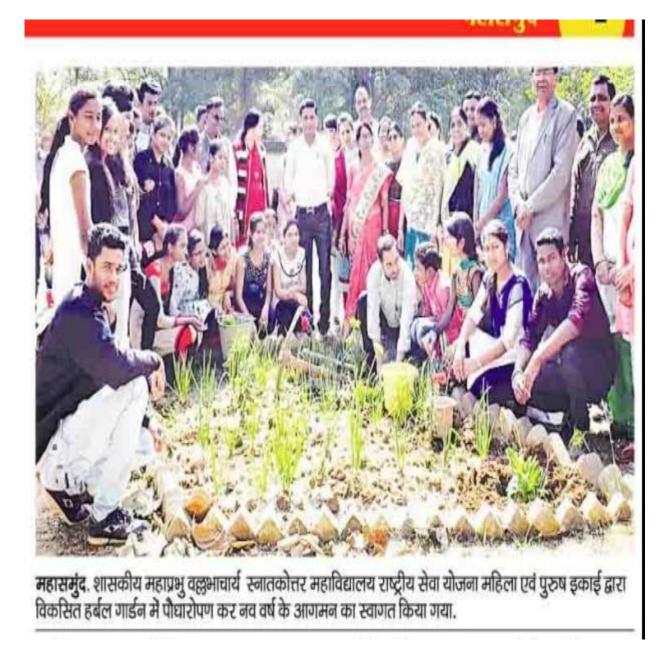

्राचार्य डॉ एसकेचटर्जी के मार्गदर्शन में विकसित हर्बल गार्डन में मंगलवार को पौधरोपण कर नव वर्ष आगमन का स्वागत किया गया। इस अवसर पर महाविद्यालय में पदस्थ राजेश शर्मा

दी गई।

औषधियुक्त पौधों के संरक्षण एवं सोनी, मनोज शर्मा वेद देवांगन, जन्म दिवस पर पौधारोपण करने का डुलेश्वर ठाकुर, परवीन करीम, मधु संकल्प लिया गया। इस अवसर वर्मा, स्वयंसेवक कुलेश्वर साह महाविद्यालय के वरिष्ठ प्राघ्यापक डॉ ए करीम महाविद्याल डॉ. अनसुईया अग्रवाल, डॉ जया ठाकुर, डॉ रविन्द्र मिश्रा, श्रीमती करूणा दुवे, डॉ

के जन्मदिन के अवसर पर .एसबी कुमार, डॉ रीता पाण्डे, डॉ पौधारोपण कर जन्मदिन की बधाईं मालती तिवारी, अजय कुमार राजा, दर्गावती भारतीय, श्रीमती साथ ही स्वयंसेवकों द्वारा सीमारानी प्रधान, श्रीमती राजेश्वरी ,तिरुमला साह, ईश्वरी घ्रुव गजेंद्र पटेल, दुर्गेश पटेल, मोनिका ठाकुर, वर्षा,पूर्णिमा, सीताराम आदि उपस्थित रहें।

डॉ







#### तारीख / Date 02.02.2022 ज्ञापनसंख्या/ Cert no: CG/MHS/12



भारत सरकार / Government of India महात्मा गांधी राष्ट्रीय ग्रामीण शिक्षा परिषद / Mahatma Gandhi National Council of Rural Education उच्चशिक्षाविभाग/Department of Higher Education शिक्षामंत्रालय / Ministry of Education



### **District Green Champion Certificate**

This is to certify that *Shaskiya Mahaprabhu Vallabhacharya Snatkottar Mahavidyalaya, Mahasamund, Chhattishgarh* is hereby recognized as **District Green Champion** of **Mahasamund** District for the Academic Year 2020-21. The Institution has successfully set up the Swachhta Action Plan Committee, adopted and implemented the best practices in the areas of Sanitation, Hygiene, Waste Management, Water Management, Energy Management and Greenery Management.

This