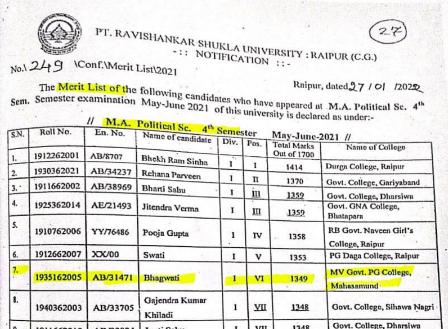

PT. RAVISHANKAR SHUKLA UNIVERSITY : RAIPUR (C.G.) -:: NOTIFICATION ::-

269 \Conf.\Merit List\2021

Raipur, dated 29/ 01 /2022\_

The Merit List of the following candidates who have appeared at M.A. History 4th Sem. Semester examination May-June 2021 of this university is declared as under:-

#### // M.A. History 4th Semester May-June-2021 //

| S.N. | Roll No.   | En. No.  | Nume of candidate | Div. | Pos. | Total Marks<br>Out of 1600 | Name of College                    |
|------|------------|----------|-------------------|------|------|----------------------------|------------------------------------|
| 1.   | 1940558009 | AD/52989 | Shubham Kumar     | 1    | 1    | 1334                       | SGG Govt. College, Kurud           |
| 2.   | 1910158005 | AE/00410 | Johny             | 1    | Π    | 1303                       | SOS in History, Pt. RSU,<br>Raipur |
| 3.   | 1940358006 | ZZ/34424 | Sanjay Kumar      | 1    | ш    | 1248                       | Govt. College. Sihawa              |
| 4.   | 1935158005 | AB/24771 | Dhannu            | 1    | IV   | 1245                       | MV Govt, PG College,<br>Mahasanund |
| 5.   | 1912658001 | ZZ/21812 | Ankita Rathaur    | 1    | v    | 1237                       | PG Daga Gril's College,<br>Raipur  |
| 5.   | 1935158013 | AE/28582 | Neha Yaday        | I    | VI   | 1230                       | MV Govt. PG College,<br>Mahasanund |
| 7.   | 1935158002 | AB/24024 | Bhawana Banjare   | 1    | VII  | 1223                       | , ,                                |
| 8.   | 1940358005 | AB/33825 | Sachin Kumar      | I    | VIII | 1217                       | Govt. College, Sihawa              |
| ».   | 1940558006 | AC/35075 | Priya             | 1    | IX   | 1214                       | SGG Govt. College, Kurud           |
| 10.  | 194055008  | AB/26389 | Rupeshwari        | 1    | x    | 1213                       | *                                  |